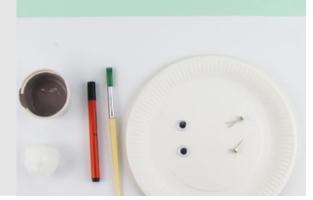

#### **Supplies**

- Paper plate
- White card
- Paint
- Googly eyes
- Cotton wool ball
- 2 split pins
- Felt-tip pens

- Pencil
- Paint Brush
- Scissors

1 Take the card and place the paper plate onto it, then draw around the paper plate.

#### Supplies

- Paper plate
- White card
- Paint
- Googly eyes
- Cotton wool ball
- 2 split pins
- Felt-tip pens

- Pencil
- Paint Brush
- Scissors

### **Supplies**

- Paper plate
- –White card
- Paint
- -Googly eyes
- -Cotton wool ball

- -2 split pins
- Felt-tip pens
- Pencil
- Paint Brush
- Scissors