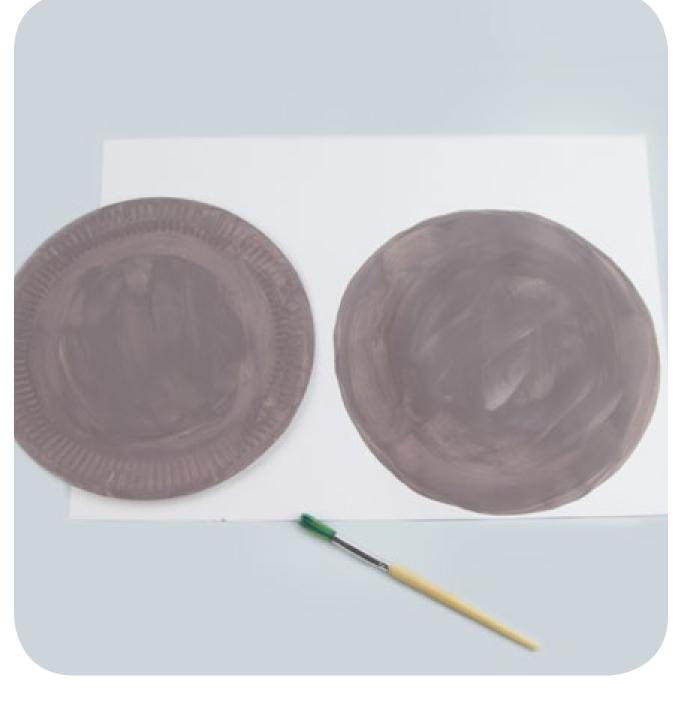

5 Using felt-tip pens, draw some whiskers and a mouth on to the bunny.

6 Also stick somme googly eyes

onto the face.

2 Now choose a colour for your bunny and paint both the card circle and the paper plate inthis colour, then leave to dry.

### Step 2.

Now choose a colour for your bunny and paint both the card circle and the paper plate inthis colour, then leave to dry.

twinkl.co.uk