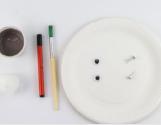

#### **Supplies**

- Paper plate
- White card
- Paint
- Googly eyes
- Cotton wool ball
- 2 split pins
- Felt-tip pens

- Pencil
- Paint Brush
- Scissors

1 Take the card and place the paper plate onto it, then draw around the paper plate.

#### Supplies

- Paper plate
- White card
- Paint
- Googly eyes
- Cotton wool ball
- 2 split pins
- Felt-tip pens

- Pencil
- Paint Brush
- Scissors

### **Supplies**

- Paper plate
- –White card
- Paint
- -Googly eyes
- -Cotton wool ball

- -2 split pins
- Felt-tip pens
- Pencil
- Paint Brush
- Scissors