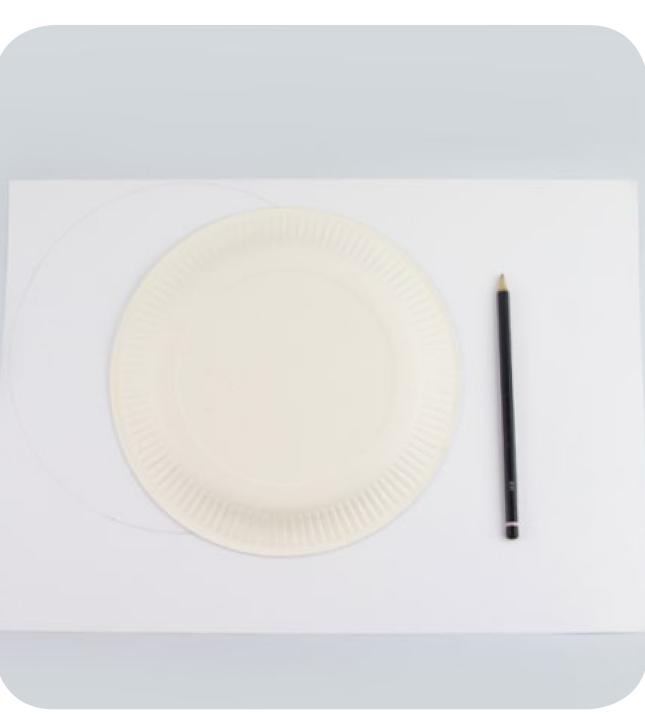

#### **Supplies**

- Paper plate
- White card
- Paint
- Googly eyes
- Cotton wool ball
- 2 split pins
- Felt-tip pens

- Pencil
- Paint Brush
- Scissors

1 Take the card and place the paper plate onto it, then draw around the paper plate.

## Step 1.

Take the card and place the paper plate onto it, then draw around the paper plate.