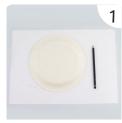

## Step 1.

Take the card and place the paper plate onto it, then draw around the paper plate.