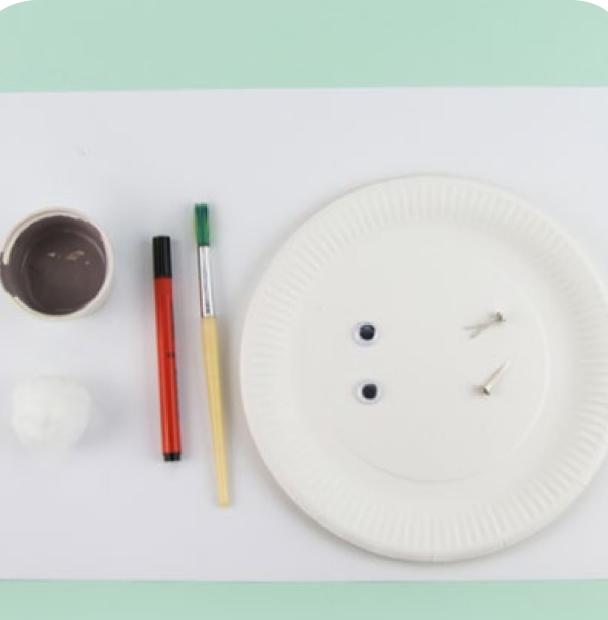

#### **Supplies**

- Paper plate
- White card
- Paint
- Googly eyes
- Cotton wool ball
- 2 split pins
- Felt-tip pens

- Pencil
- Paint Brush
- Scissors

1 Take the card and place the paper plate onto it, then draw around the paper plate.

#### Supplies

- Paper plate
- White card
- Paint
- Googly eyes
- Cotton wool ball
- 2 split pins
- Felt-tip pens

- Pencil
- Paint Brush
- Scissors

### **Supplies**

- Paper plate
- –White card
- Paint
- -Googly eyes
- -Cotton wool ball

- -2 split pins
- Felt-tip pens
- Pencil
- Paint Brush
- Scissors