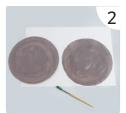

#### Paper Plate Peek-a-Boo Bunny

### Step 2.

Now choose a colour for your bunny and paint both the card circle and the paper plate inthis colour, then leave to dry.

twinkl.co.uk