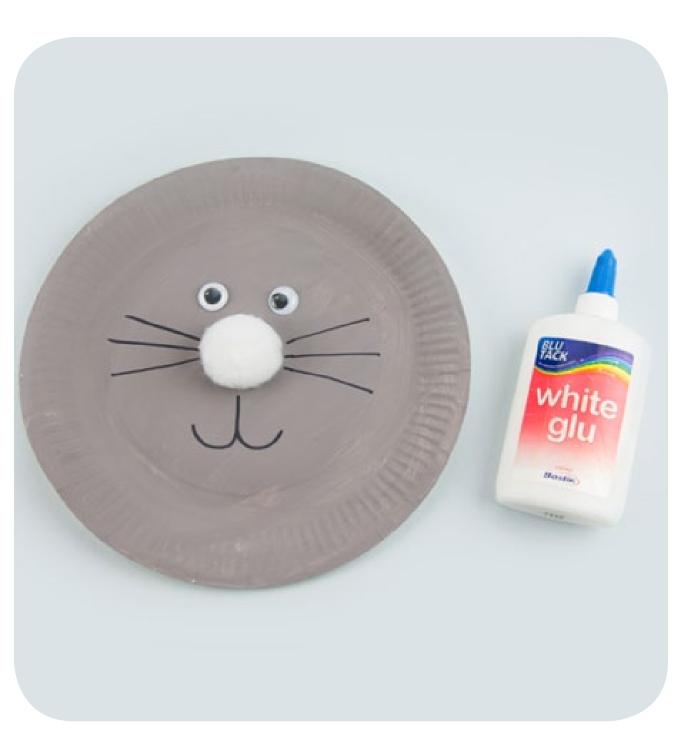

#### Paper Plate Peek-a-Boo Bunny

Step 6.

Also stick somme googly eyes onto the face.

twinkl.co.uk