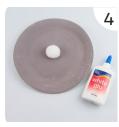

#### Paper Plate Peek-a-Boo Bunny

### Step 4.

Using the glue, stick the cotton wool ball to the middle of the paper plate.