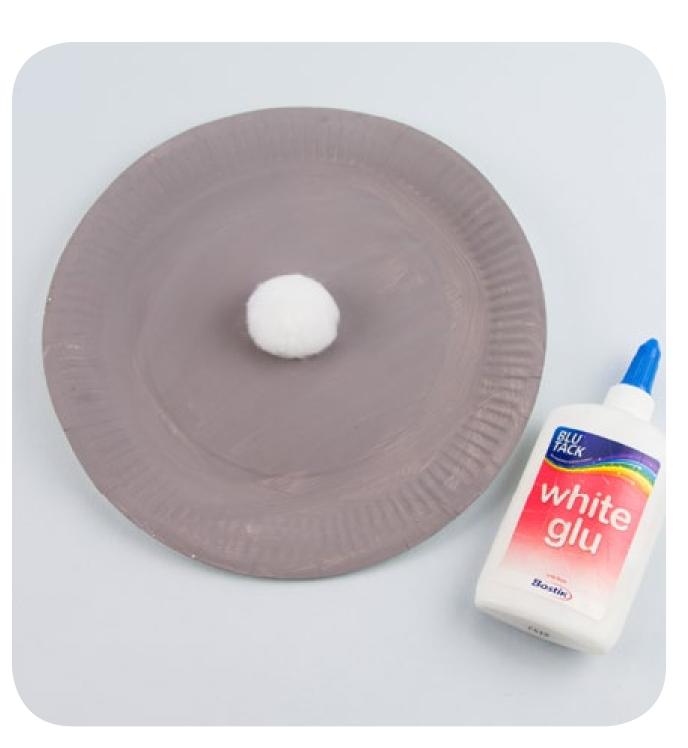

### Step 4.

Using the glue, stick the cotton wool ball to the middle of the paper plate.