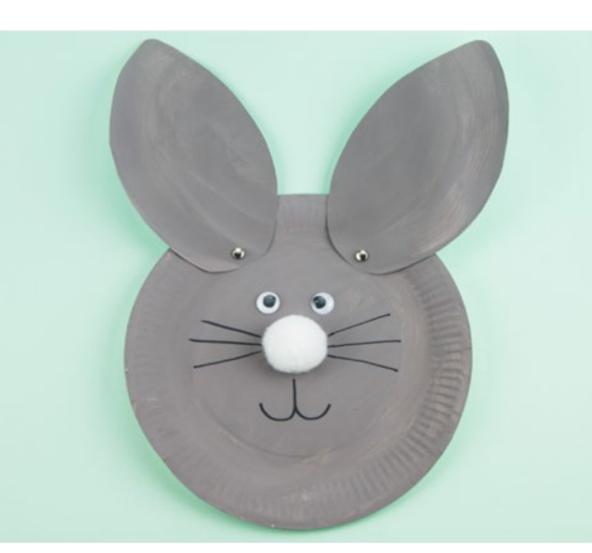

## **Craft Instructions** Paper Plate Peek-a-Boo Bunny

# Craft Instructions Paper Plate Peek-a-Boo Bunny

twinkl