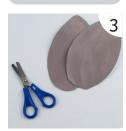

#### Paper Plate Peek-a-Boo Bunny

## Step 3.

Cut out the card circle and fold it in half. Shape the circle into two ear shaped ovals by making one end slightly pointed and making the other end slightly square; these will form the bunny's ears.