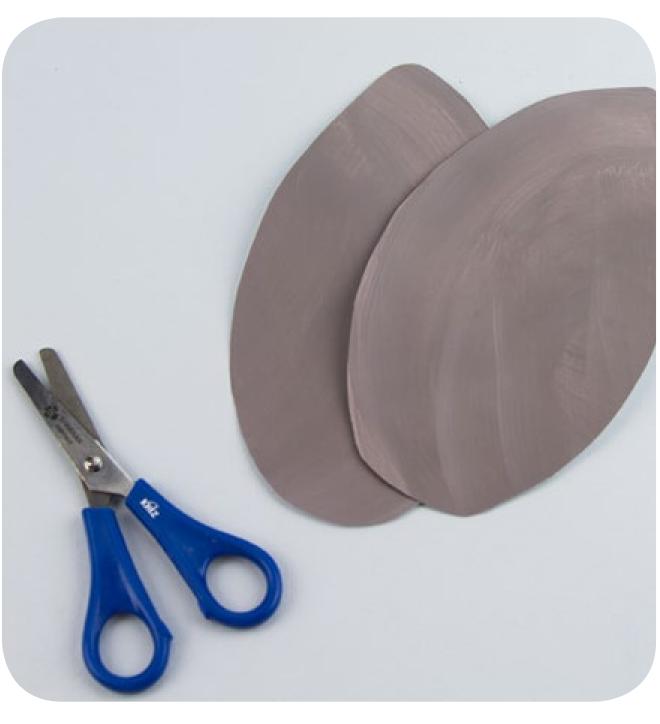

## Step 3.

Cut out the card circle and fold it in half. Shape the circle into two ear shaped ovals by making one end slightly pointed and making the other end slightly square; these will form the bunny's ears.