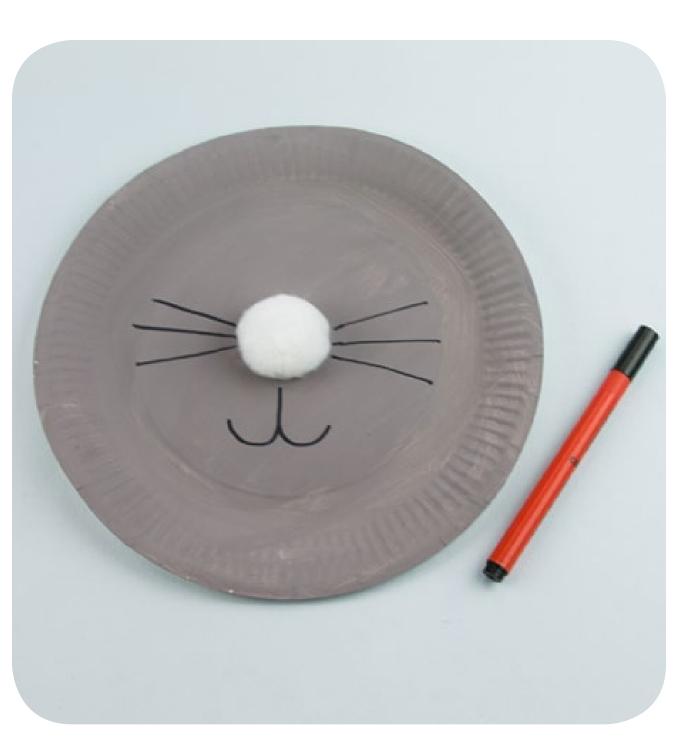

### Step 5.

Using felt-tip pens, draw some whiskers and a mouth on to the bunny.