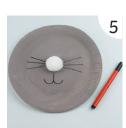

### Step 5.

Using felt-tip pens, draw some whiskers and a mouth on to the bunny.